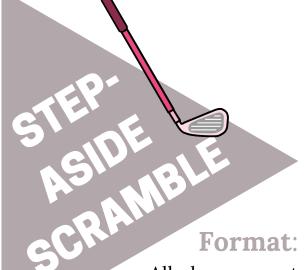

\$10 each- max 4 per team

Raffles

\$5/1 OR \$20/5

All players must hit their tee shots. The person whose ball is chosen must STEP ASIDE and is NOT allowed to hit the next shot. The remaining 3 players play from that location. This procedure continues until the ball is holed

out. NO GIMMIES. Each team must use TWO drives from each player.

Prizes for:

1st Place
2nd Place
2nd Place
Men's Long Drive
Women's Long Drive
Women's KP & Women's KP

Thank you for your support and helping to