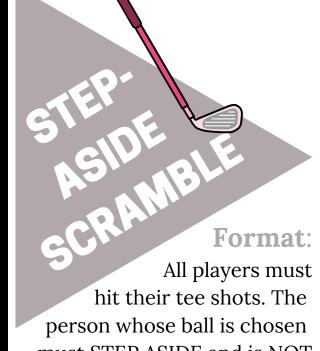

All players must hit their tee shots. The person whose ball is chosen must STEP ASIDE and is NOT allowed to hit the next shot. The remaining 3 players play from that location. This procedure continues until the ball is holed

out. NO GIMMIES. Each team must use TWO drives from each player.

Shotgun start at 1:15pm
Contact Create Your
Statement to secure your team
Check-in begins at 11:30
Teams must be checked in by
1:00pm
Check-in is by driving range
Awards and Raffles announced
at the completion of
tournament for all players
Dinner Accommodations TBD
(updates will be emailed)